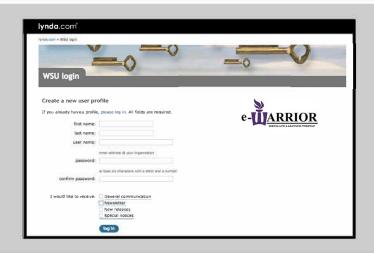

## SETTING UP YOUR LYNDA ACCOUNT

Creating a new account from the Winona campus [edit]

If you are currently located on the Winona campus and logged into the WSU networ

1. Go to https://www.lynda.com/Login/?view=create란

2. Enter the requested information. Use your full friendly WSU email address

4. Under "Creating a new account from the Winona campus" page, follow the instructions and click on the link. #1

5. Fill in the requested information and **LOG IN**.

Note: your email address is your

'first.lastname' followed by

'@go.winona.edu'

(john.doe @go.winona.edu)